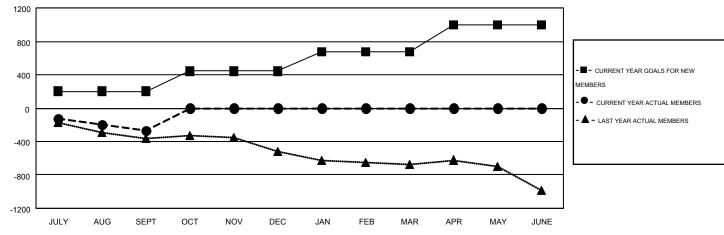

| Members               |                    |                                        |                    |                  |  |  |  |  |  |
|-----------------------|--------------------|----------------------------------------|--------------------|------------------|--|--|--|--|--|
| RESULTS FOR 2015-2016 |                    |                                        |                    |                  |  |  |  |  |  |
| QUARTER               | NEW MEMBER<br>GOAL | CHARTER AND<br>NEW<br>MEMBERS<br>ADDED | DROPPED<br>MEMBERS | NET<br>GAIN/LOSS |  |  |  |  |  |
| JULY/AUG/SEPT         | 203                | 308                                    | 580                | -272             |  |  |  |  |  |
| OCT/NOV/DEC           | 239                | 0                                      | 0                  | 0                |  |  |  |  |  |
| JAN/FEB/MAR           | 237                | 0                                      | 0                  | 0                |  |  |  |  |  |
| APR/MAY/JUNE          | 319                | 0                                      | 0                  | 0                |  |  |  |  |  |

## GOALS AND ACTUAL NEW CLUBS CUMULATIVE

| DROPPED CLUBS: 8  DROPPED MEMBERS |                 | 153 CLUBS OF 710 ADDED 1 OR MORE<br>NEW MEMBERS | GENDER DISTRIBUTION           MALE         15,306 (77.16%)           FEMALE         4,531 (22.84%) |                |
|-----------------------------------|-----------------|-------------------------------------------------|----------------------------------------------------------------------------------------------------|----------------|
| DECEASED  CLUB CANCELLED  OTHER   | 88<br>79<br>413 | CLICK HERE FOR HEALTH ASSESSMENT DATA           | FAMILY UNIT MEMBERS HEAD OF HOUSEHOLD                                                              | 3,476<br>1,682 |
| TOTAL                             | 580             |                                                 | NON-HEAD OF HOUSEHOLD                                                                              | 1,794          |