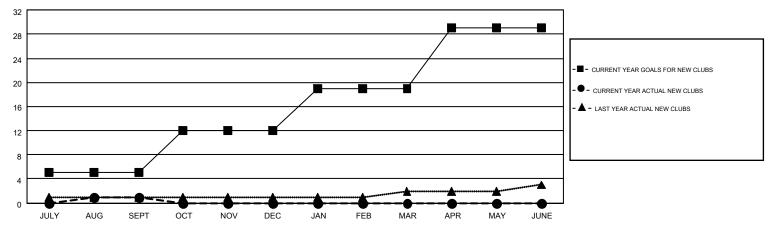

## MONTHLY MEMBERSHIP PROGRESS REPORT

Multiple District 14

Results as of: 9/30/2015

GMT CA 1

**LOCATION: PENNSYLVANIA** 

**CINDY GREGG** 

|               | <u> </u>         | Clubs     |                  |                  |               |                    |
|---------------|------------------|-----------|------------------|------------------|---------------|--------------------|
|               | RESU             | RESU      |                  |                  |               |                    |
| QUARTER       | NEW CLUB<br>GOAL | NEW CLUBS | DROPPED<br>CLUBS | NET<br>GAIN/LOSS | QUARTER       | NEW MEMBER<br>GOAL |
| JULY/AUG/SEPT | 5                | 1         | 8                | -7               | JULY/AUG/SEPT | 203                |
| OCT/NOV/DEC   | 7                | 0         | 0                | 0                | OCT/NOV/DEC   | 239                |
| JAN/FEB/MAR   | 7                | 0         | 0                | 0                | JAN/FEB/MAR   | 237                |
| APR/MAY/JUNE  | 10               | 0         | 0                | 0                | APR/MAY/JUNE  | 319                |
|               |                  |           |                  |                  |               |                    |

## GOALS AND ACTUAL NEW CLUBS CUMULATIVE

| DROPPED CLUBS: 8  DROPPED MEMBERS |                 | 153 CLUBS OF 710 ADDED 1 OR MORE<br>NEW MEMBERS | GENDER DISTRIBUTION           MALE         15,306 (77.16%)           FEMALE         4,531 (22.84%) |                |
|-----------------------------------|-----------------|-------------------------------------------------|----------------------------------------------------------------------------------------------------|----------------|
| DECEASED  CLUB CANCELLED  OTHER   | 88<br>79<br>413 | CLICK HERE FOR HEALTH ASSESSMENT DATA           | FAMILY UNIT MEMBERS HEAD OF HOUSEHOLD                                                              | 3,476<br>1,682 |
| TOTAL                             | 580             |                                                 | NON-HEAD OF HOUSEHOLD                                                                              | 1,794          |